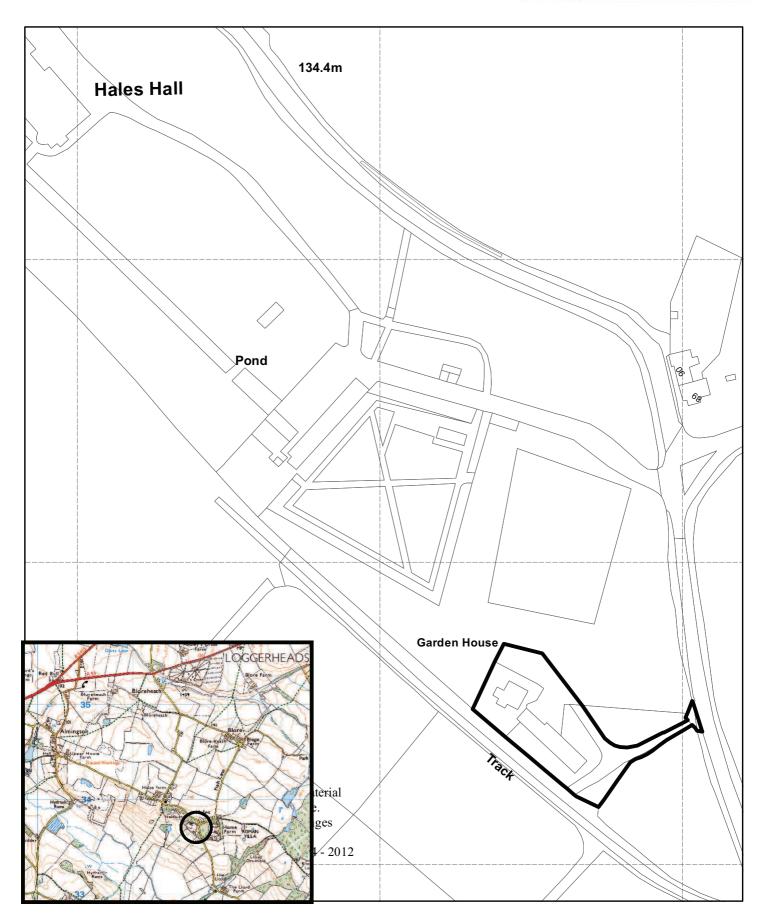

#### SUPPLEMENTARY REPORT TO THE CONSERVATION ADVISORY WORKING PARTY TUESDAY 6 JUNE, 2012

| Reference  | Location and Applicant                              | Development                                                                                    | Remarks                                  | Ward Councillors                                   |
|------------|-----------------------------------------------------|------------------------------------------------------------------------------------------------|------------------------------------------|----------------------------------------------------|
| 12/230/FUL | Garden Cottage.<br>Pinfold Lane, Hales<br>Mr R Hall | Erection of detached double garage, log store<br>and minor extension to residential curtillage | Affects the setting of a Listed Building | Cllr A Howells<br>Cllr D Loades<br>Cllr Ms T Peers |

## 12/00230/FUL Garden Cottage Pinfold Lane Hales

Newcastle under Lyme Borough Council Planning & Development Services Date 06.06.2012

1:1,250

This page is intentionally left blank